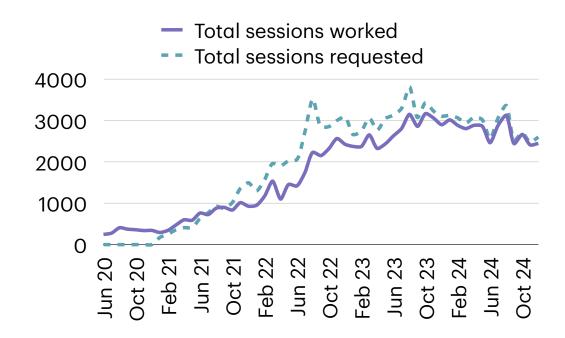

# The problem

Cheshire and other regions struggling

# The problem

Cheshire and other regions struggling

GP locums experiencing plummeting bookings