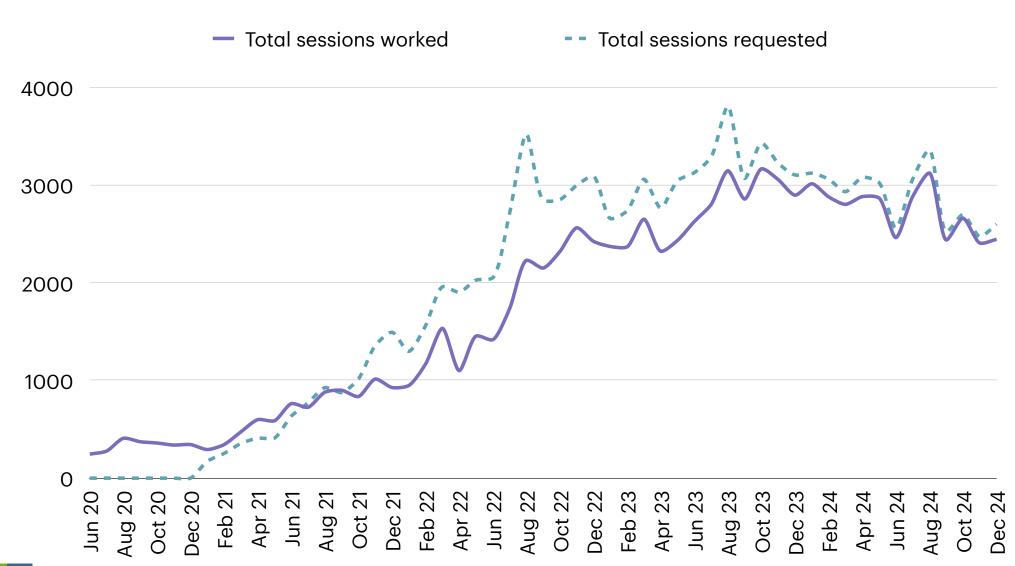

# The problem

Cheshire and other regions struggling

# The problem

Cheshire and other regions struggling

GP locums experiencing plummeting bookings

## The exception

#### Seven NHS ICB areas

- · Bucked the trend
  - Same funding
  - ARRS
- Why?